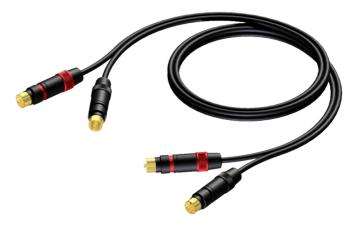

# 2 x RCA/Cinch male to 2 x RCA/Cinch male - heavy duty

### Product information:

The CAB820 is fitted with two heavy duty RCA male connectors on both sides and is constructed using the SIG48 cable. The easy to handle PVC jacket is excellent for fixed indoor and mobile applications. The inner conductors are fitted with a durable shielding. This gives an excellent protection against interference of all kinds such as electromagnetic fields produced by dimmers, electric motors or power cables. The SIG series cables are "all-round" signal cables which are suited for all kinds of applications where reliable signal transmission is needed. It comes in lengths of 3 meters to 10 meters, providing solutions for all applications.