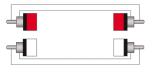

oduct information:

The CAB820 is fitted with two heavy duty RCA male connectors on both sides and is constructed using the SIG48 cable. The easy to handle PVC jacket is excellent for fixed indoor and mobile applications. The inner conductors are fitted with a durable shielding. This gives an excellent protection against interference of all kinds such as electromagnetic fields produced by dimmers, electric motors or power cables. The SIG series cables are "all-round" signal cables which are suited for all kinds of applications where reliable signal transmission is needed. It comes in lengths of 3 meters to 10 meters, providing solutions for all applications.



#### **Properties:**



#### **Product Features:**

Application

AV & IT

Rental & MI

Series

Basic Series

## Wiring Diagrams: